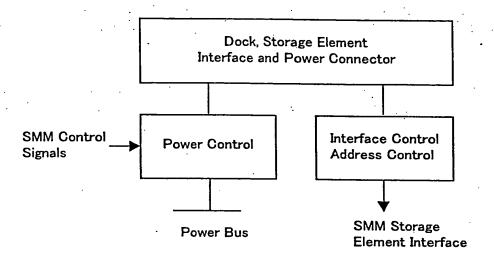

16/21

To/From SDL
Control Signals Storage Element interface

Fig. 23

Fig. 24

20/21

Title: DATA STORAGE SYSTEM
Inventors: Kirk Donald WILSON, et al.

Atty. Ref.: 9694-000003/NP

21/21